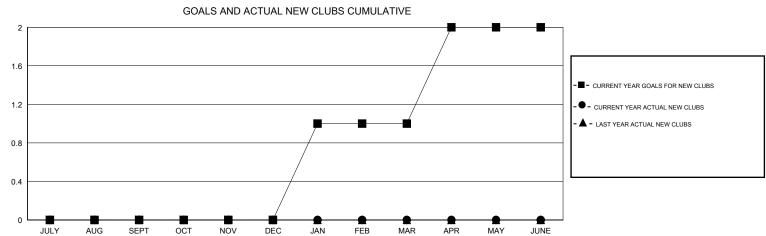

## MONTHLY MEMBERSHIP PROGRESS REPORT

District 18 I

OFOROM.







| DROPPED CLUBS: 0  DROPPED MEMBERS |         | 21 CLUBS OF 53 ADDED 1 OR MORE<br>NEW MEMBERS | GENDER DISTRIBU<br>MALE<br>FEMALE | UTION<br>734 (63.66%)<br>419 (36.34%) |     |
|-----------------------------------|---------|-----------------------------------------------|-----------------------------------|---------------------------------------|-----|
| DECEASED                          | 8       | CLICK HERE FOR CUMULATIVE  MEMBERSHIP DATA    | TOTAL FAMILY UNIT MEMBERS         |                                       | 301 |
| CLUB CANCELLED OTHER              | 0<br>23 |                                               | FAMILY MEMBERS PAYING HALF 1      |                                       | 156 |
| TOTAL                             | 31      |