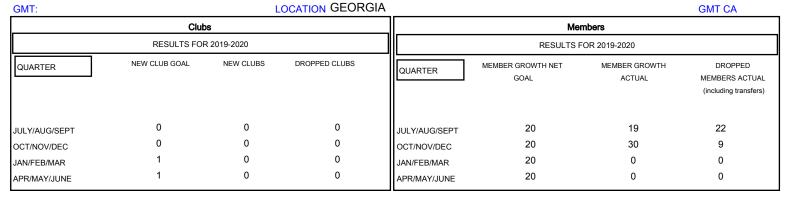

## MONTHLY MEMBERSHIP PROGRESS REPORT

District 18 I

OFOROM.







| DROPPED CLUBS: 0  DROPPED MEMBERS |         | 21 CLUBS OF 53 ADDED 1 OR MORE<br>NEW MEMBERS | GENDER DISTRIBU<br>MALE<br>FEMALE | UTION<br>734 (63.66%)<br>419 (36.34%) |     |
|-----------------------------------|---------|-----------------------------------------------|-----------------------------------|---------------------------------------|-----|
| DECEASED                          | 8       | CLICK HERE FOR CUMULATIVE  MEMBERSHIP DATA    | TOTAL FAMILY UNIT MEMBERS         |                                       | 301 |
| CLUB CANCELLED OTHER              | 0<br>23 |                                               | FAMILY MEMBERS PAYING HALF 1      |                                       | 156 |
| TOTAL                             | 31      |