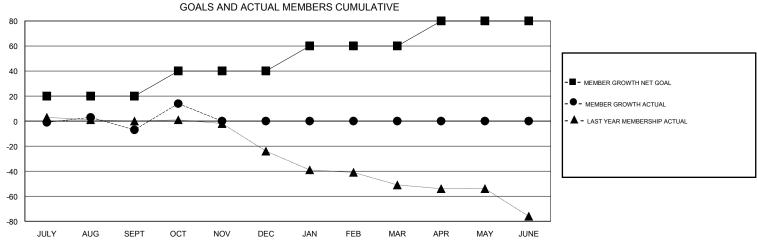

## MONTHLY MEMBERSHIP PROGRESS REPORT

District 18 I

OFOROM.







| DROPPED CLUBS: 0  DROPPED MEMBERS |         | 21 CLUBS OF 53 ADDED 1 OR MORE<br>NEW MEMBERS | GENDER DISTRIBU<br>MALE<br>FEMALE | UTION<br>734 (63.66%)<br>419 (36.34%) |     |
|-----------------------------------|---------|-----------------------------------------------|-----------------------------------|---------------------------------------|-----|
| DECEASED                          | 8       | CLICK HERE FOR CUMULATIVE  MEMBERSHIP DATA    | TOTAL FAMILY UNIT MEMBERS         |                                       | 301 |
| CLUB CANCELLED OTHER              | 0<br>23 |                                               | FAMILY MEMBERS PAYING HALF 1      |                                       | 156 |
| TOTAL                             | 31      |